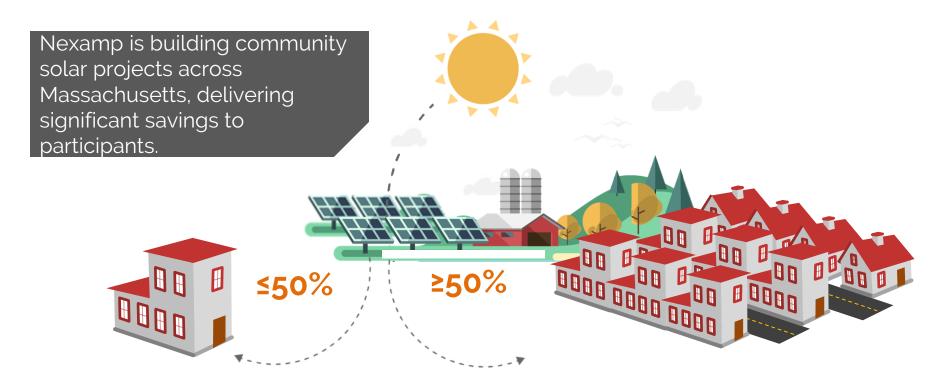

## How Community Solar Works

## > Community Solar: Participants

Up to **50%** of the solar project can be allocated to no more than 2 **Anchor Tenant(s)**: non profit, non-taxable public, or commercial The remainder of the project goes to **Community Solar customers:** residential, non-profits and small businesses

# Community Solar: Net Metering Credits

2

Nexamp Community Solar projects generate clean, renewable electricity that feeds into the utility grid. Through net metering, the value of that electricity can be shared with participating utility customers.

\*Municipal Light Co. territory excluded

3

Each month, participants receive credit for their share of the project directly on their utility bill. It's that easy!

Solarize My Bill