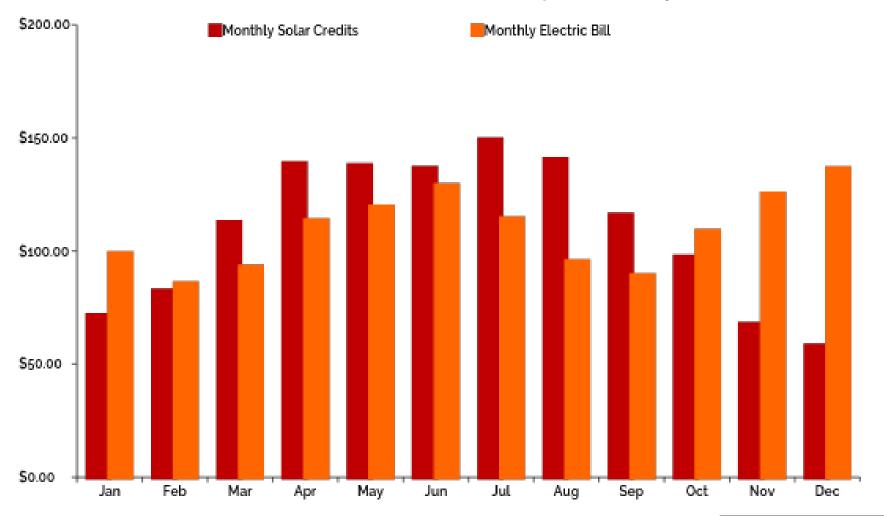

#### Billing & Payments: Seasonal Cycle

#### **Example: Annual Net Metering Credit Cycle**